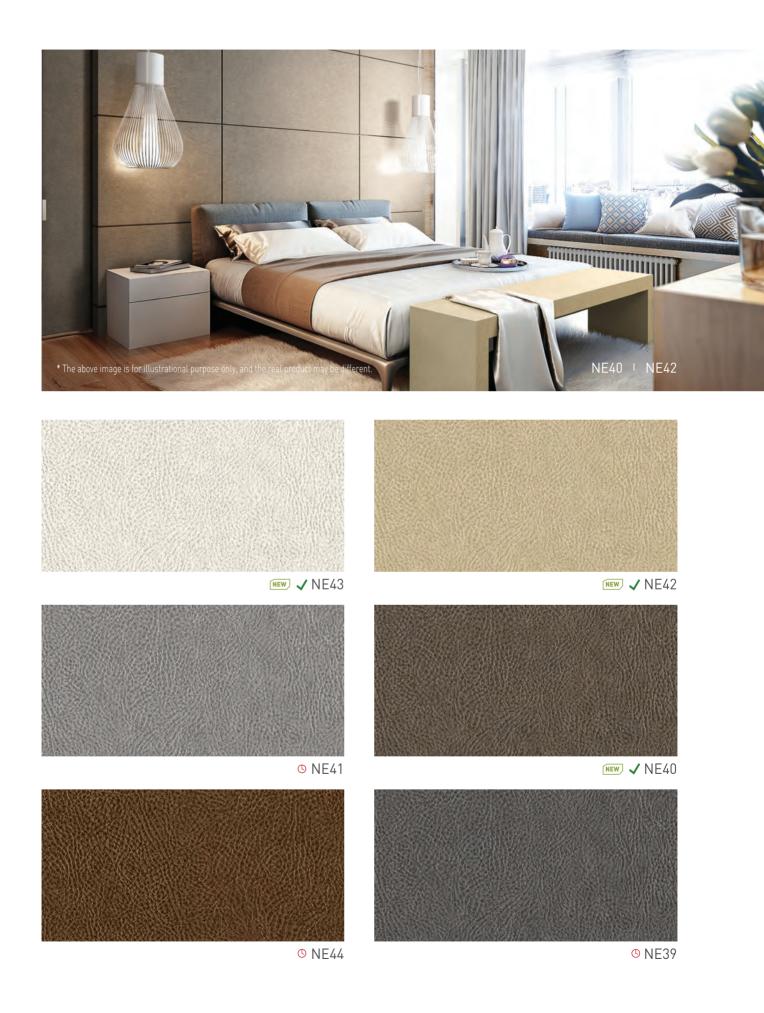

## WOOD

➡ AZ04

**O** AF01

**O** AF10

**NEW** ✔ AA15

➡ AA16

AA13

**NEW √** AA14