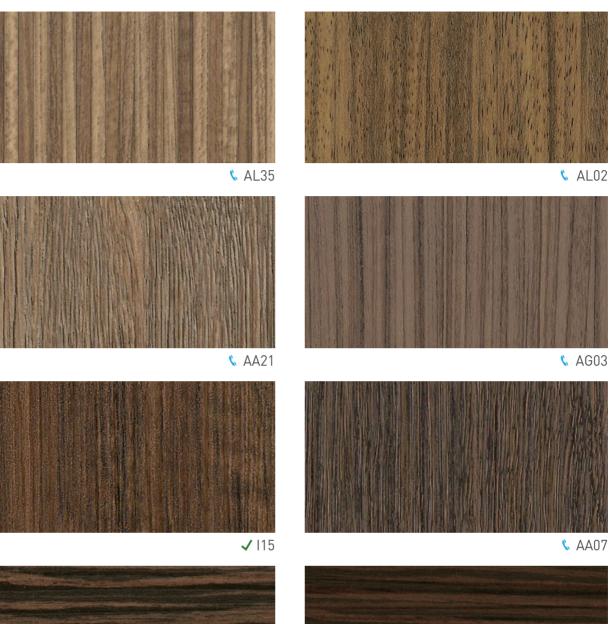

## WOOD

➡ AZ04

**O** AF01

**O** AF10

**NEW** ✔ AA15

➡ AA16

AA13

**NEW √** AA14

**NEW √** AG14

O AG13

O AG15

Cover Styl' Wood made with the look of the most loved trees has natural colour and texture. The ordinary life becomes richer with wood's naturalness, comfortableness, and modern touch. Apply it to various housing and commercial areas as well as to the furniture and props that need to be remodeled.