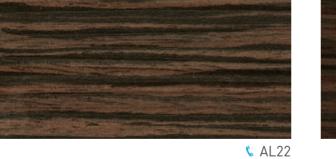

## WOOD

➡ AZ04

**O** AF01

**O** AF10

**NEW** ✔ AA15

➡ AA16

AA13

**NEW √** AA14

**NEW √** AG14

O AG13

O AG15

Cover Styl' Wood made with the look of the most loved trees has natural colour and texture. The ordinary life becomes richer with wood's naturalness, comfortableness, and modern touch. Apply it to various housing and commercial areas as well as to the furniture and props that need to be remodeled.