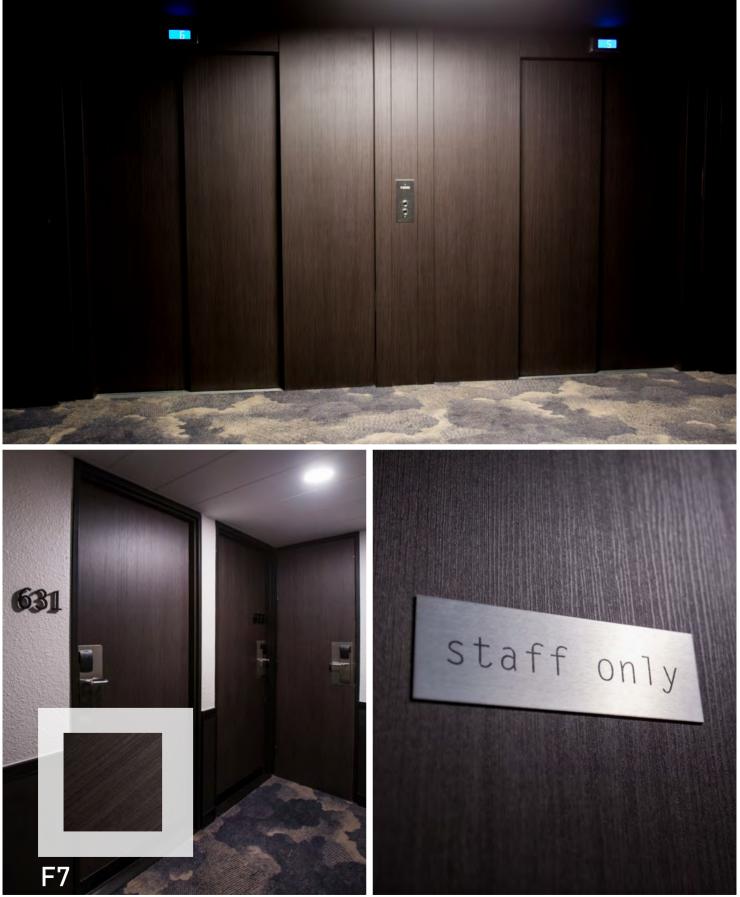

Marie PROST - Agency Philippe Prost - Architecture

M8 | Bright yellow AF08 | Light crème oak

Novotel Bar - France

B6 | Brio light aragon L2 | Orangey-red

Brioche Dorée Restaurant - France

F7 | Silverblack wood