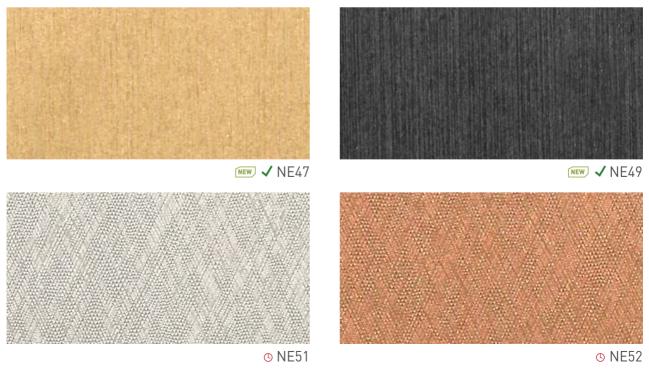

can be felt through your fingertips.

Solid Colour

Metallic

• Fabric

Wood



NE49

NE47

## BASIC



## SOLID COLOUR

## Harmony within different exciting tastes

Express your emotions with a deeper and richer Solid that has all the colours from comfortable and warm pastel colours to the latest trendy colors.









| ✓ M0 | ✓ 04 | © RM19 | © RM25 |
|------|------|--------|--------|









| <b>©</b> RM10 | <b>√</b> N3 | © RM27 | © RM03 |
|---------------|-------------|--------|--------|

| <b>©</b> RM26 | ✓ M10 | ✓ K4 | <b>√</b> K5 |
|---------------|-------|------|-------------|

| © RM12 | © RM02 | © RM14 | © RM06 |
|--------|--------|--------|--------|







ND02



✓ Q50

Lavy A



ND06



**O** ND05



**O** NE48



ND03



**O** ND04



• ND07



**O** NE50



**O** ND01







Do not overlook spaces that you are too familiar with. Cover Styl' presents a natural and smooth surface with realistic colours and a sanded texture.



**NEW √** NE11











**•** NE45







**O** AB07

✓ AB05



# Change

Adds new emotion

New things always bring thrill to daily routines. It is the same with interior spaces. It is more fun to find new things from familiarity rather than having the same interior design all the time. Prepare a new change for the plain space with a Natural Surface that satisfies your taste and includes the charm of new material.



Metallic Fabric

Leather



# NATURAL SURFACE



Natural stone & Marble that turned the texture and colours of various materials found in nature into modernized details provides natural yet chic atmosphere. Unique patter