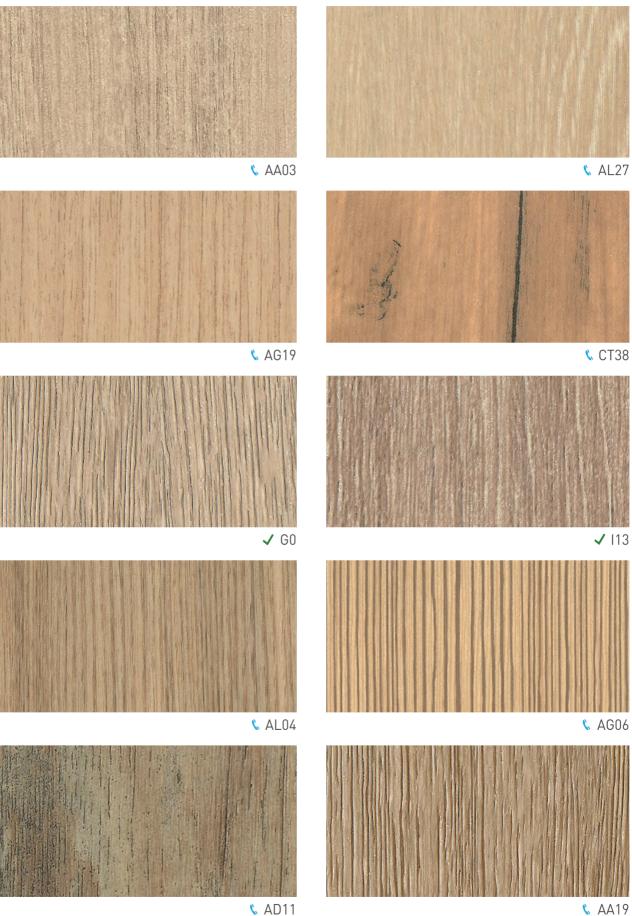

## WOOD

➡ AZ04

**O** AF01

**O** AF10

**NEW** ✔ AA15

➡ AA16

AA13

**NEW √** AA14

**NEW √** AG14

O AG13

O AG15

Cover Styl' Wood made with the look of the most loved trees has natural colour and texture. The ordinary life becomes richer with wood's naturalness, comfortableness, and modern touch. Apply it to various housing and commercial areas as well as to the furniture and props that need to be remodeled.