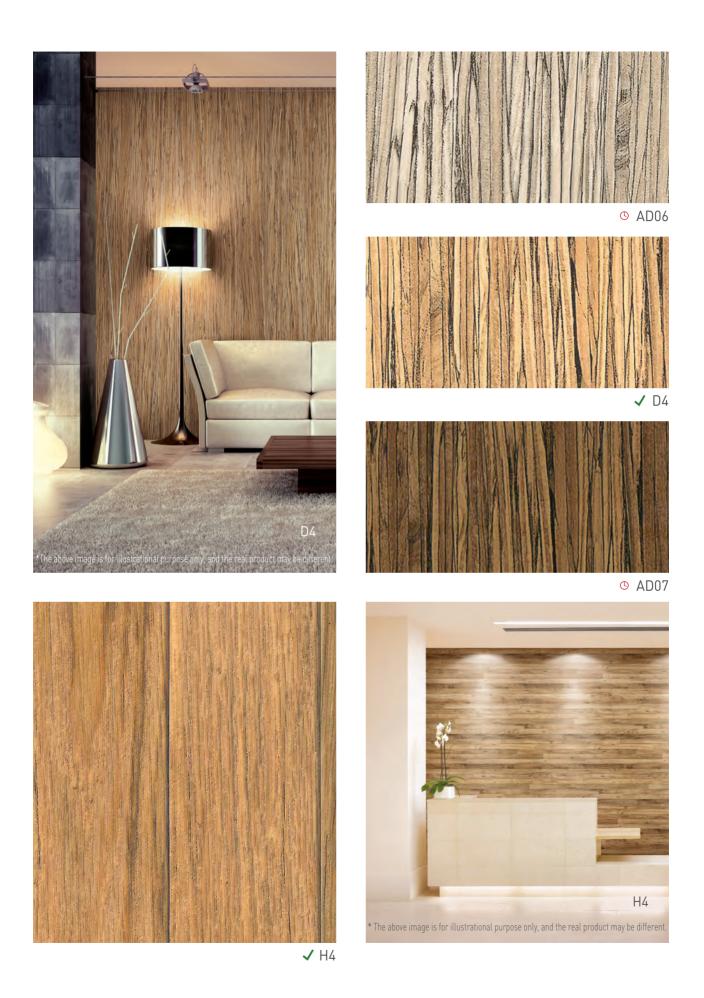

Marie PROST - Agency Philippe Prost - Architecture

M8 | Bright yellow AF08 | Light crème oak

Novotel Bar - France

B6 | Brio light aragon L2 | Orangey-red

Brioche Dorée Restaurant - France

F7 | Silverblack wood

Tim Hotel - France

AF08 | Light crème oak

Marriot Hotel - France

### Carrefour

F4 | Modern oak

Bakery Carrefour - France

F4 | Modern oak

Bakery Carrefour - France

KN Hotel - Portugal

## legolfnational®

F5 | Dark oak structured

Golf lockers - France