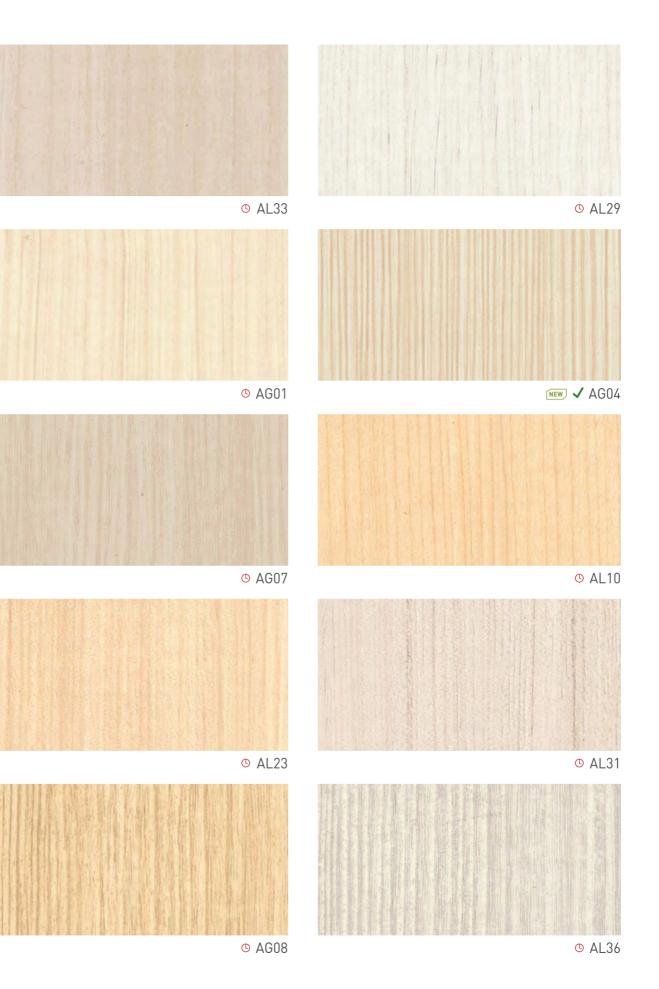

**NEW √** AG14

O AG13

O AG15

Cover Styl' Wood made with the look of the most loved trees has natural colour and texture. The ordinary life becomes richer with wood's naturalness, comfortableness, and modern touch. Apply it to various housing and commercial areas as well as to the furniture and props that need to be remodeled.

Pine

O AG18

<sup>©</sup> AL26

🖰 AG21

**O** AG11

**O**AG02

NEW 🗸 AL34

🖲 AG17

AL28

✓ B4

• AG16

**O** AL12

O AG09

• AT05

➡ AT04

➡ AT02