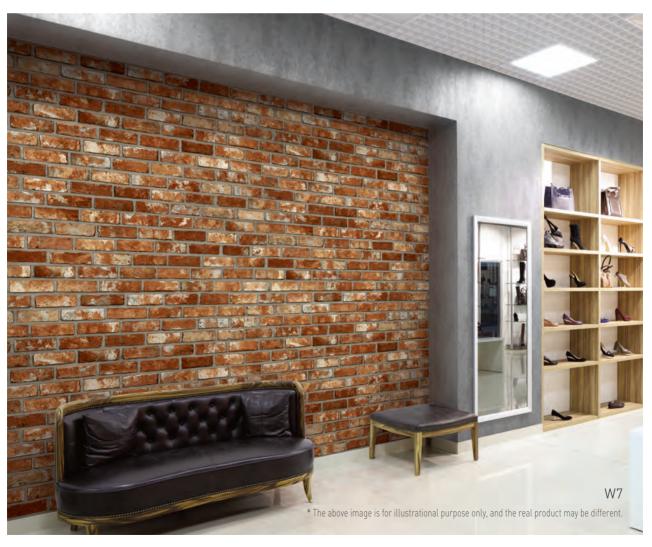

eather



# NATURAL SURFACE



Natural stone & Marble that turned the texture and colours of various materials found in nature into modernized details provides natural yet chic atmosphere. Unique patterns that use natural materials such as rocks, marbles and etc. Give sophisticated change to subtle space.

**NE31** 



**O** NE32





**O** NE27





NEW 🗸 NE24



NEW ✓ NE26





NE29









NEW 🗸 NE22







**O** NE19







✓ U50











✓ U19



✓ U21



✓ U20





**NEW √** MK15







\* The above image is for illustrational purpose only, and the real product may be different.











NEW ✓ MK07





**O** MK09



**O** MK10





OMK03







<mark>©</mark> MK05



🗸 V7





ose only, and the real product may be different.

\* The above image is for illustrationa



✓ W11







• KN04







**O** KN01



**O** KN02



**O** KN03





NEW **V** MK13



**O** AL05



**O** AL03





NEW VE33





• AL15



➡ AL17



NEW 🗸 AL09



**O** AL07



• AL01





**O** AL11



<sup>©</sup> AL13





NEW 🗸 NE37



**O** NE38



O NE36





<sup>O</sup> MK11



✓ T12





**O** MK01



NEW V MK02



<sup>O</sup> MK12



• ST04



ST02





• MK22









✓ MK18



**O** MK19





## Harmony

## Harmonize with nature

If you have ever thought of the question, "Can I create a space that becomes more beautiful as time passes by?", wood is the answer for that question. Thus, Cover Styl' reinterpreted and variously designed the wood which is the most familiar material to us in a new point of view and suggested everlasting beauty and value to your life space.

NE58

## WOOD