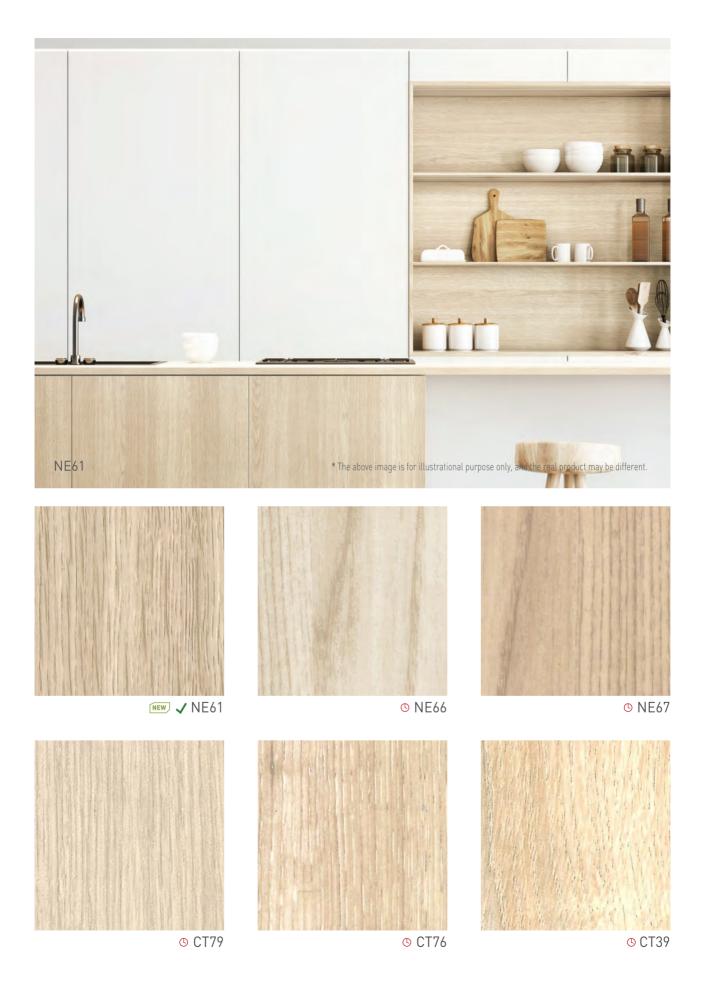

## Harmonize with nature

If you have ever thought of the question, "Can I create a space that becomes more beautiful as time passes by?", wood is the answer for that question. Thus, Cover Styl' reinterpreted and variously designed the wood which is the most familiar material to us in a new point of view and suggested everlasting beauty and value to your life space.

**NEW √** AG14

O AG13

O AG15

Cover Styl' Wood made with the look of the most loved trees has natural colour and texture. The ordinary life becomes richer with wood's naturalness, comfortableness, and modern touch. Apply it to various housing and commercial areas as well as to the furniture and props that need to be remodeled.