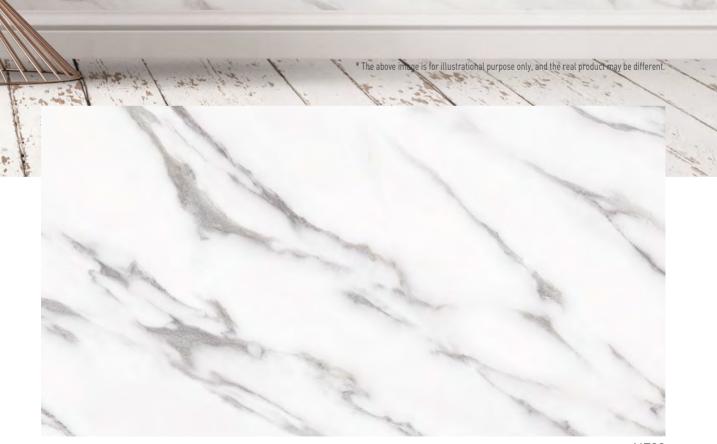

# NATURAL SURFACE

Natural stone & Marble that turned the texture and colours of various materials found in nature into modernized details provides natural yet chic atmosphere. Unique patterns that use natural materials such as rocks, marbles and etc. Give sophisticated change to subtle space.