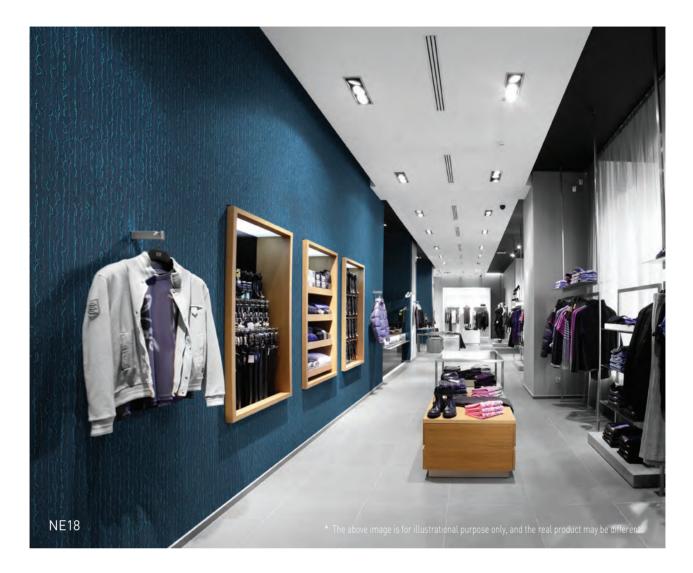

07

✓ AB05



# Change

Adds new emotion

New things always bring thrill to daily routines. It is the same with interior spaces. It is more fun to find new things from familiarity rather than having the same interior design all the time. Prepare a new change for the plain space with a Natural Surface that satisfies your taste and includes the charm of new material.



Metallic Fabric

Leather



# NATURAL SURFACE



Natural stone & Marble that turned the texture and colours of various materials found in nature into modernized details provides natural yet chic atmosphere. Unique patterns that use natural materials such as rocks, marbles and etc. Give sophisticated change to subtle space.

**NE31** 



**O** NE32





**O** NE27





NEW 🗸 NE24



NEW ✓ NE26





NE29









NEW 🗸 NE22







**O** NE19







✓ U50











✓ U19



✓ U21



✓ U20





**NEW √** MK15







\* The above image is for illustrational purpose only, and the real product may be different.











NEW ✓ MK07





**O** MK09



**O** MK10





OMK03







<mark>©</mark> MK05



🗸 V7





ose only, and the real product may be different.

\* The above image is for illustrationa



✓ W11







• KN04







**O** KN01



**O** KN02



**O** KN03





NEW **V** MK13



**O** AL05



**O** AL03





NEW VE33





• AL15



➡ AL17



NEW 🗸 AL09



**O** AL07



• AL01





**O** AL11



<sup>©</sup> AL13





NEW 🗸 NE37



**O** NE38



O NE36





<sup>O</sup> MK11



✓ T12





**O** MK01



NEW V MK02



<sup>O</sup> MK12



• ST04



ST02





• MK22









✓ MK18



**O** MK19





## Harm