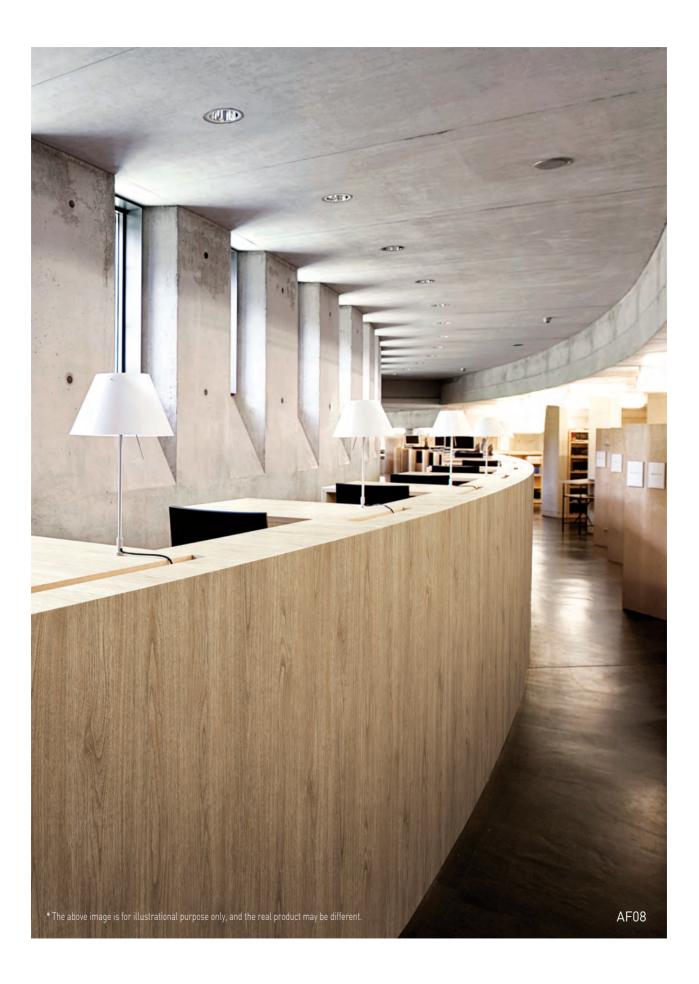

Marie PROST - Agency Philippe Prost - Architecture

M8 | Bright yellow AF08 | Light crème oak

Novotel Bar - France

B6 | Brio light aragon L2 | Orangey-red

Brioche Dorée Restaurant - France

F7 | Silverblack wood

Tim Hotel - France

AF08 | Light crème oak

Marriot Hotel - France