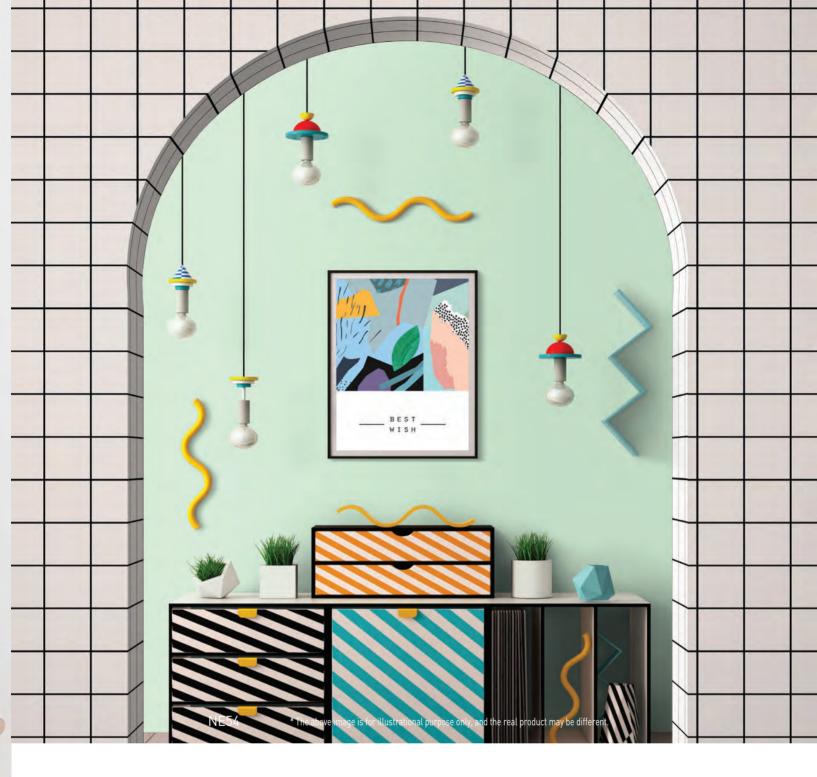

| Light crème oak

Marriot Hotel - France

### Carrefour



F4 | Modern oak

Bakery Carrefour - France





F4 | Modern oak

Bakery Carrefour - France





KN Hotel - Portugal

## legolfnational®



F5 | Dark oak structured

Golf lockers - France

# Space

Come alive with details

Just like the saying: "A small difference makes the masterpiece" Cover Styl' creates more sophisticated and high quality spaces which are not only visually beautiful but also have various textures that can be felt through your fingertips.

Solid Colour

Metallic

• Fabric

Wood



NE49

NE47

## BASIC



## SOLID COLOUR

## Harmony within different exciting tastes

Express your emotions with a deeper and richer Solid that has all the colours from comfortable and warm pastel colours to the latest trendy colors.









| ✓ M0 | ✓ 04 | © RM19 | © RM25 |
|------|------|--------|--------|









| <b>©</b> RM10 | <b>√</b> N3 | © RM27 | © RM03 |
|---------------|-------------|--------|--------|

| <b>©</b> RM26 | ✓ M10 | ✓ K4 | <b>√</b> K5 |
|---------------|-------|------|-------------|

| © RM12 | © RM02 | © RM14 | © RM06 |
|--------|--------|--------|--------|







ND02



✓ Q50

Lavy A



ND06



**O** ND05



**O** NE48



ND03



**O** ND04



• ND07



**O** NE50



**O** ND01







Do not overlook spaces that you are too familiar with. Cover Styl' presents a natural and smooth surface with realistic colours and a sanded texture.



**NEW √** NE11











**•** NE45







**O** AB07

✓ AB05



# Change

Adds new emotion

New things always bring thrill to daily routines. It is the same