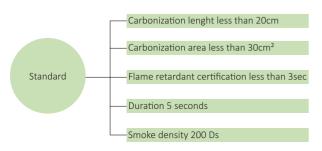

#### Flame Retardancy

(Certified by the Korean Fire Industry Technical Institute)

Obtain the certificate, Introduction of company for biding construction projects, construction guide of our products by inquiring with our head office or distributor.