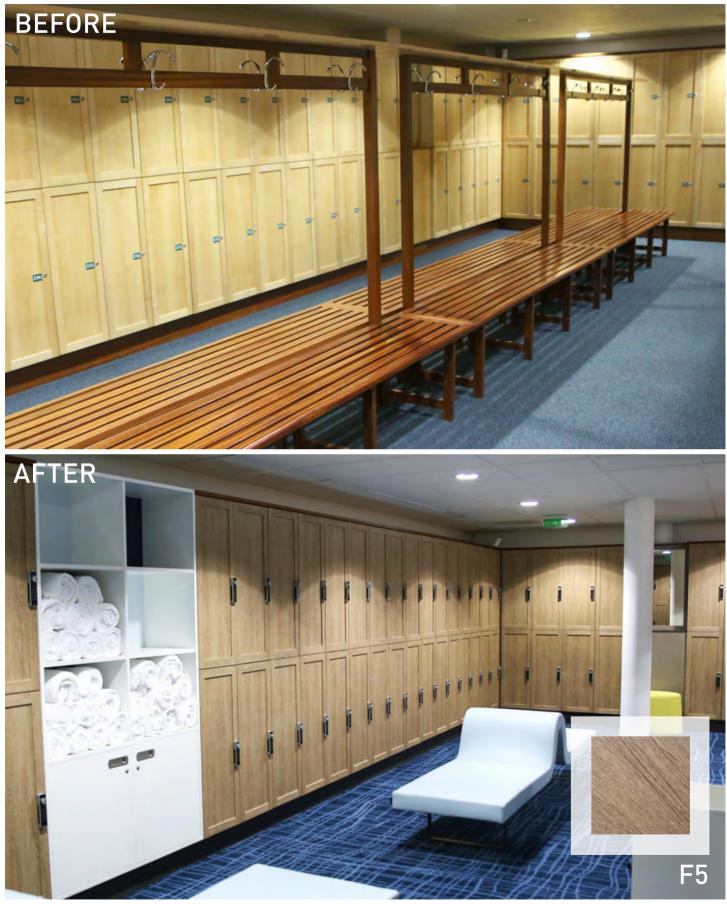

xisting furniture and simplified the construction of the working environment in a very short time.

The flexibility, the speed and the cost of Cover Styl' allowed the renovations of the elements without replacing them. For this reason, we were also able to treat certain furniture and elevators which were initially not included in the project.

Marie PROST - Agency Philippe Prost - Architecture





M8 | Bright yellow AF08 | Light crème oak

Novotel Bar - France





B6 | Brio light aragon L2 | Orangey-red

Brioche Dorée Restaurant - France





F7 | Silverblack wood

Tim Hotel - France





AF08 | Light crème oak

Marriot Hotel - France

### Carrefour



F4 | Modern oak

Bakery Carrefour - France





F4 | Modern oak

Bakery Carrefour - France





KN Hotel - Portugal

## legolfnational®



F5 | Dark oak structured

Golf lockers - France

# Space

Come alive with details

Just like the saying: "A small difference makes the masterpiece" Cover Styl' creates more sophisticated and high quality spaces which are not only visually beautiful but also have various textures that can be felt through your fingertips.

Solid Colour

Metallic

• Fabric

Wood



NE49

NE47

## BASIC



## SOLID COLOUR

## Harmony within different exciting tastes

Express your emotions with a deeper and richer Solid that has all the colours from comfortable and warm pastel colours to the latest trendy colors.









| ✓ M0 | ✓ 04 | © RM19 | © RM25 |
|------|------|--------|--------|









| <b>©</b> RM10 | <b>√</b> N3 | © RM27 | © RM03 |
|---------------|-------------|--------|--------|

| <b>©</b> R