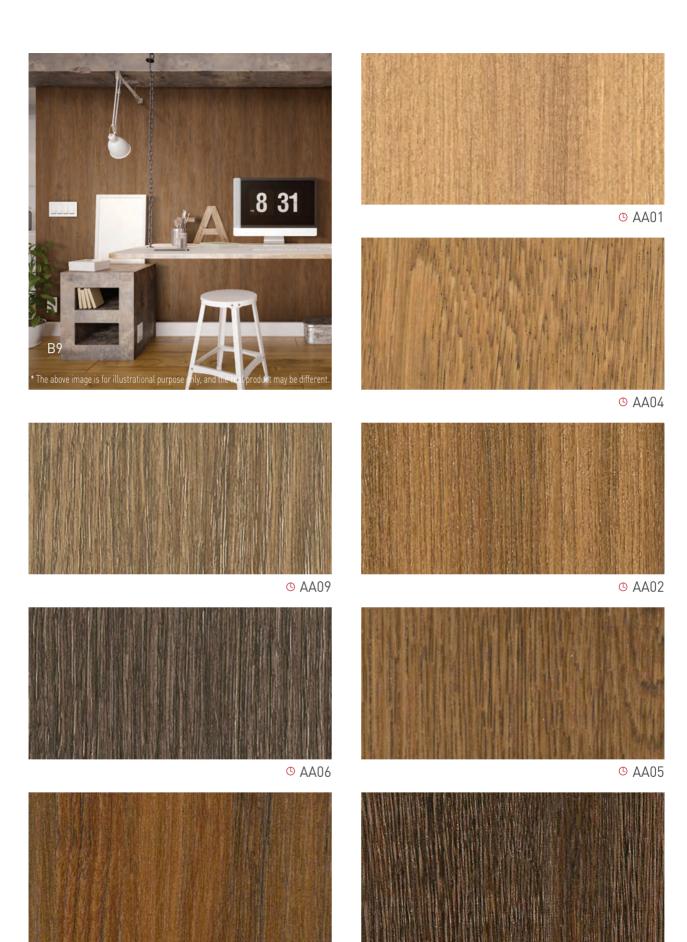

## WOOD

➡ AZ04

**O** AF01

**O** AF10

**NEW** ✔ AA15

➡ AA16

AA13

**NEW √** AA14

• AA17

**√** B8

✓ F5

**O** AA08

✓ B9

NEW 🗸 AA12

AA10

AA11