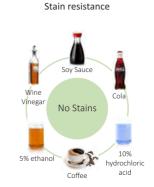

#### We pay attention to Safety!

Cover Styl' is a safe interior film that can be used in any environment with excellent flame retardancy and quality stability.