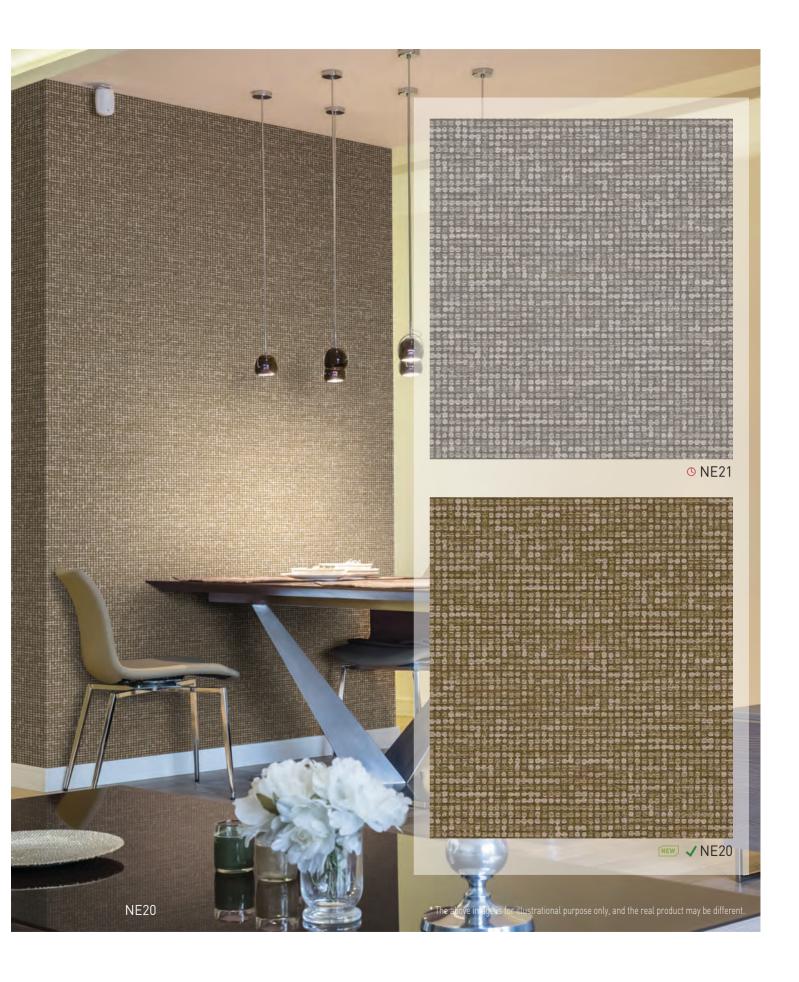

ials found in nature into modernized details provides natural yet chic atmosphere. Unique patterns that use natural materials such as rocks, marbles and etc. Give sophisticated change to subtle space.

**NE31** 



**O** NE32





**O** NE27





NEW 🗸 NE24



NEW ✓ NE26





NE29









NEW 🗸 NE22







**O** NE19







✓ U50











✓ U19



✓ U21



✓ U20





**NEW √** MK15







\* The above image is for illustrational purpose only, and the real product may be different.











NEW ✓ MK07





**O** MK09



**O** MK10





OMK03







<mark>©</mark> MK05



🗸 V7





ose only, and the real product may be different.

\* The above image is for illustrationa



✓ W11







• KN04







**O** KN01



**O** KN02



**O** KN03





NEW **V** MK13



**O** AL05



**O** AL03





NEW VE33





• AL15



➡ AL17



NEW 🗸 AL09



**O** AL07



• AL01





**O** AL11



<sup>©</sup> AL13





NEW 🗸 NE37



**O** NE38



O NE36





<sup>O</sup> MK11



✓ T12





**O** MK01



NEW V MK02



<sup>O</sup> MK12



• ST04



ST02





• MK22









✓ MK18



**O** MK19





## Harmony

## Harmonize with nature

If you have ever thought of the question, "Can I create a space that becomes more beautiful as time passes by?", wood is the answer for that question. Thus, Cover Styl' reinterpreted and variously designed the wood which is the most familiar material to us in a new point of view and suggested everlasting beauty and value to your life space.

NE58

## WOOD







➡ AZ04





**O** AF01

**O** AF10







**NEW** ✔ AA15



➡ AA16



AA13



**NEW √** AA14





•