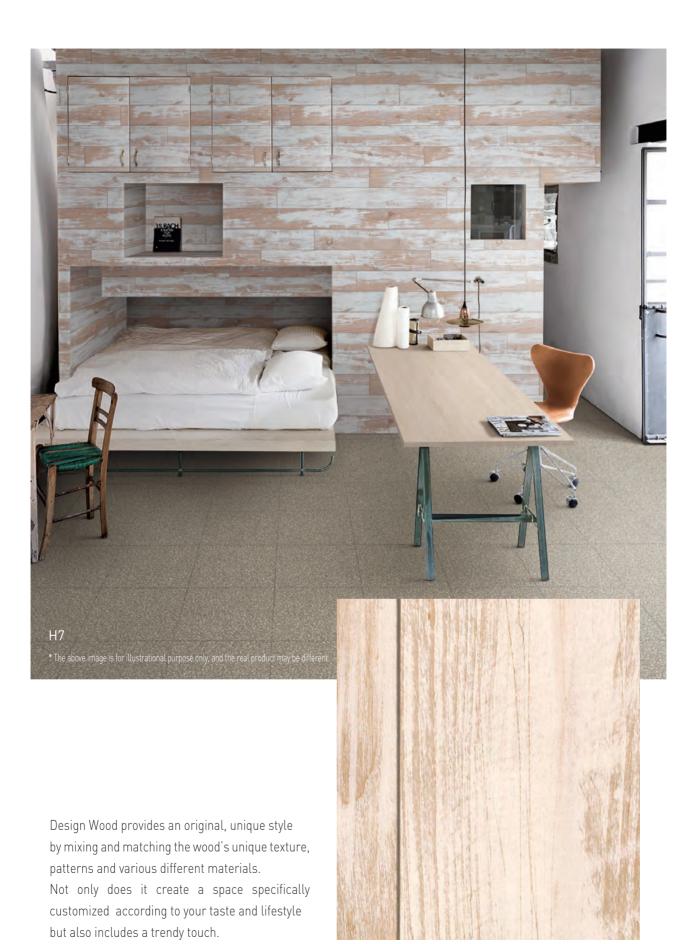

# Space

Come alive with details

Just like the saying: "A small difference makes the masterpiece" Cover Styl' creates more sophisticated and high quality spaces which are not only visually beautiful but also have various textures that can be felt through your fingertips.

## Harmonize with nature

If you have ever thought of the question, "Can I create a space that becomes more beautiful as time passes by?", wood is the answer for that question. Thus, Cover Styl' reinterpreted and variously designed the wood which is the most familiar material to us in a new point of view and suggested everlasting beauty and value to your life space.