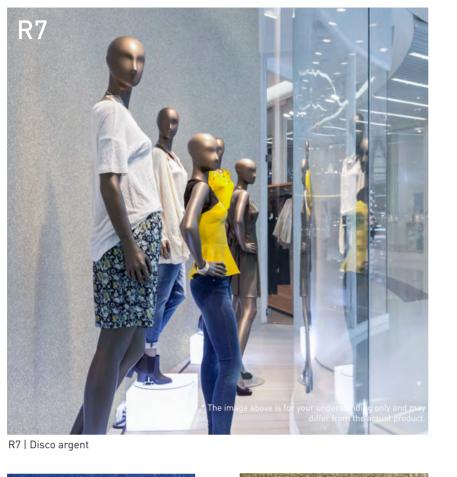

Marie PROST - Agency Philippe Prost - Architecture

M8 | Bright yellow AF08 | Light crème oak

Novotel Bar - France

B6 | Brio light aragon L2 | Orangey-red

Brioche Dorée Restaurant - France

F7 | Silverblack wood