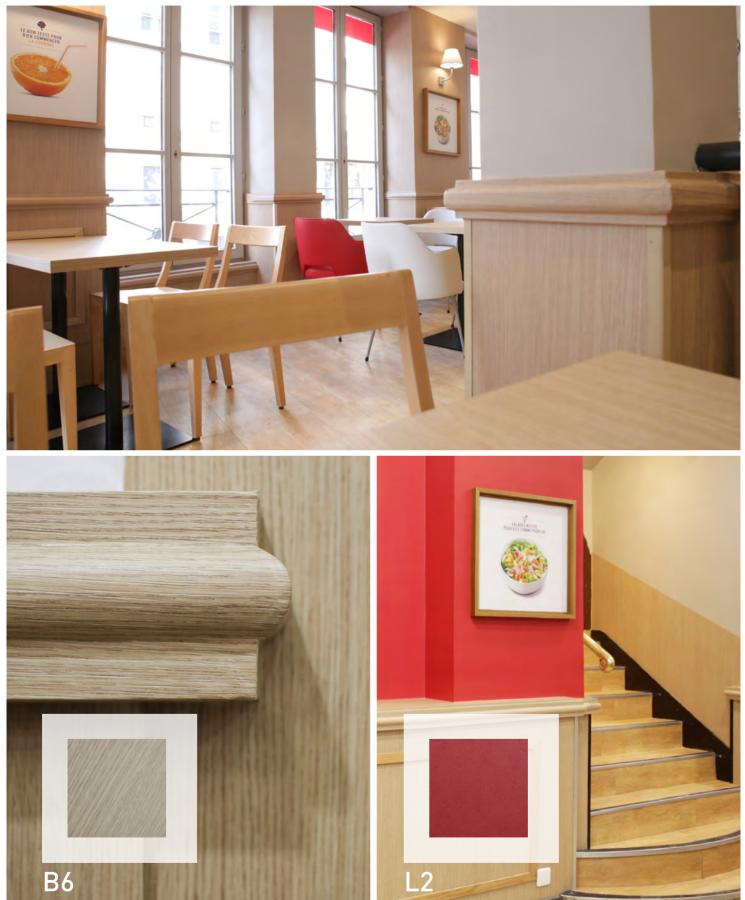

Marie PROST - Agency Philippe Prost - Architecture

M8 | Bright yellow AF08 | Light crème oak

Novotel Bar - France

B6 | Brio light aragon L2 | Orangey-red

Brioche Dorée Restaurant - France

F7 | Silverblack wood