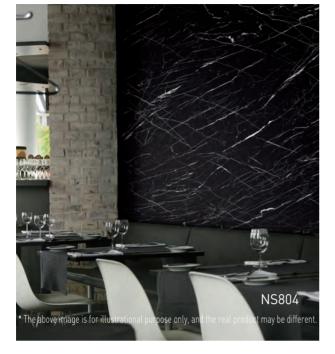

# NATURAL SURFACE

Natural stone & Marble that turned the texture and colours of various materials found in nature into modernized details provides natural yet chic atmosphere. Unique patterns that use natural materials such as rocks, marbles and etc. Give sophisticated change to subtle space.