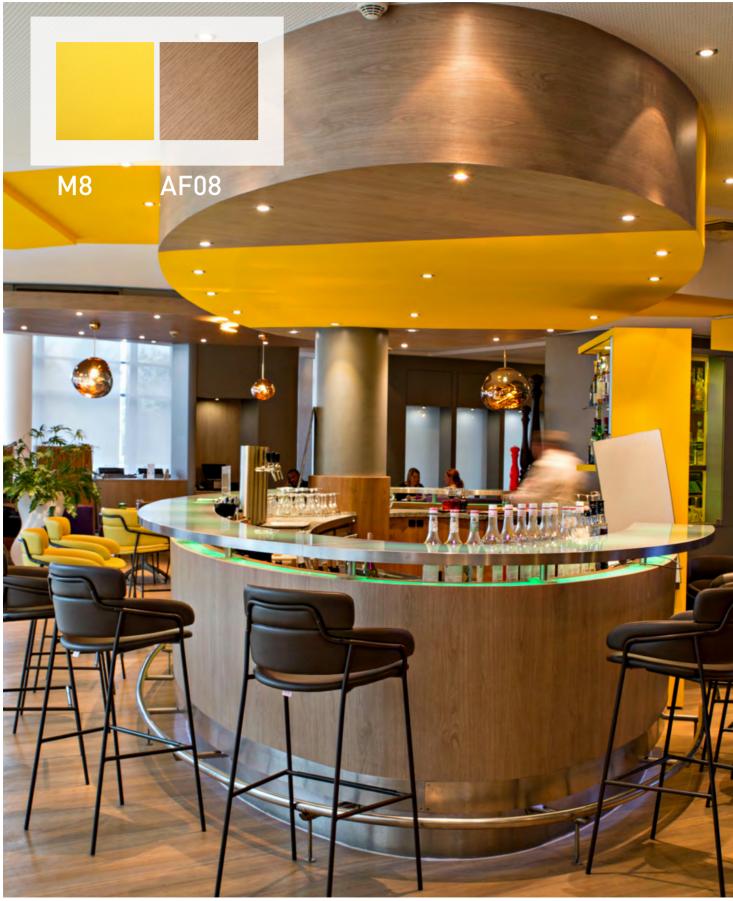

Marie PROST - Agency Philippe Prost - Architecture

M8 | Bright yellow AF08 | Light crème oak

Novotel Bar - France

B6 | Brio light aragon L2 | Orangey-red

Brioche Dorée Restaurant - France

F7 | Silverblack wood