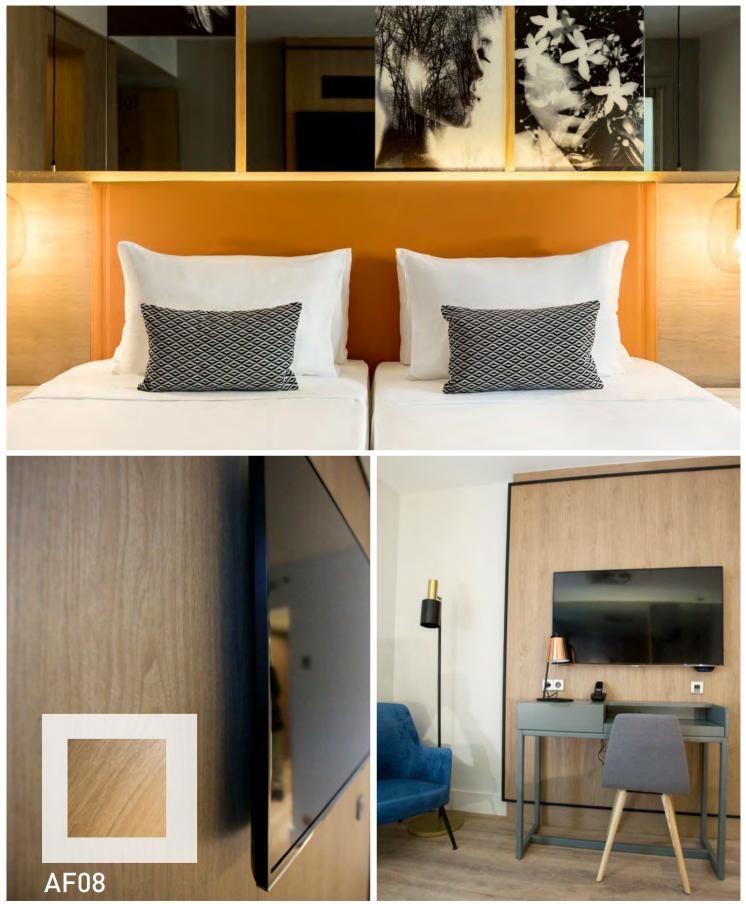

Marie PROST - Agency Philippe Prost - Architecture

M8 | Bright yellow AF08 | Light crème oak

Novotel Bar - France

B6 | Brio light aragon L2 | Orangey-red

Brioche Dorée Restaurant - France

F7 | Silverblack wood

Tim Hotel - France

AF08 | Light crème oak

Marriot Hotel - France