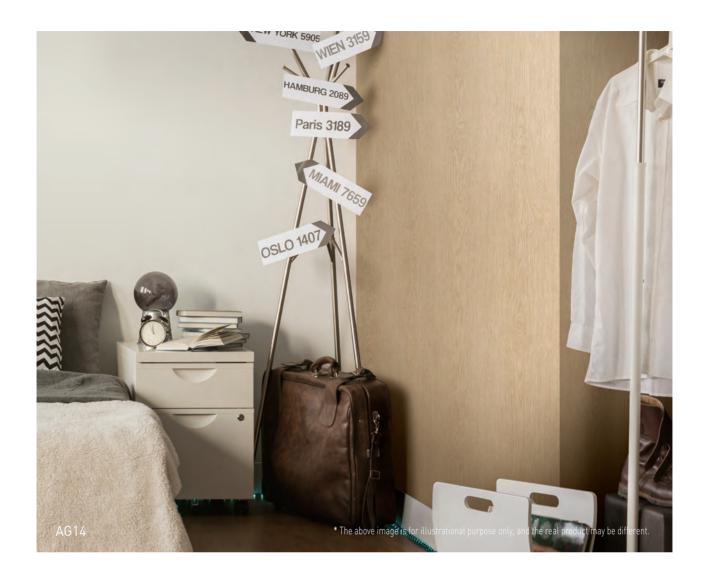

**NEW √** AG14

O AG13

O AG15

Cover Styl' Wood made with the look of the most loved trees has natural colour and texture. The ordinary life becomes richer with wood's naturalness, comfortableness, and modern touch. Apply it to various housing and commercial areas as well as to the furniture and props that need to be remodeled.