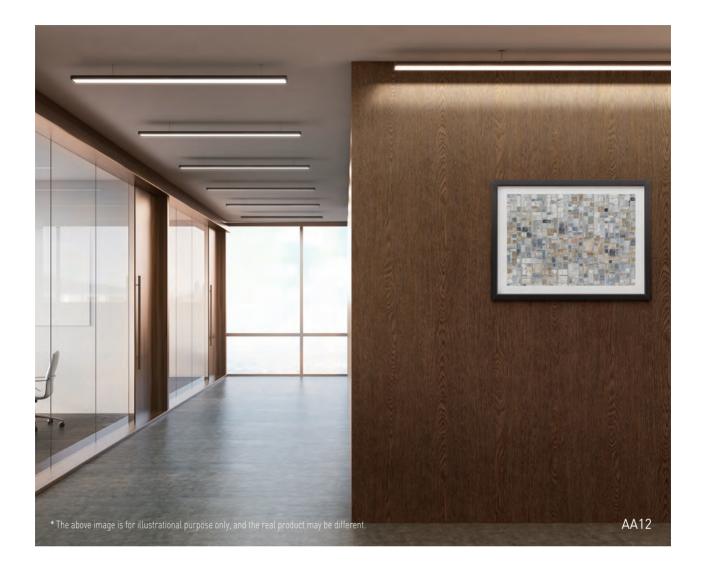

** AL07



• AL01





**O** AL11



<sup>©</sup> AL13





NEW 🗸 NE37



**O** NE38



O NE36





<sup>O</sup> MK11



✓ T12





**O** MK01



NEW V MK02



<sup>O</sup> MK12



• ST04



ST02





• MK22









✓ MK18



**O** MK19





## Harmony

## Harmonize with nature

If you have ever thought of the question, "Can I create a space that becomes more beautiful as time passes by?", wood is the answer for that question. Thus, Cover Styl' reinterpreted and variously designed the wood which is the most familiar material to us in a new point of view and suggested everlasting beauty and value to your life space.

NE58

## WOOD







➡ AZ04





**O** AF01

**O** AF10







**NEW** ✔ AA15



➡ AA16



AA13



**NEW √** AA14





• AA17



**√** B8











✓ F5



**O** AA08

✓ B9





NEW 🗸 AA12



AA10



AA11





**NEW √** AG14



O AG13



O AG15







Cover Styl' Wood made with the look of the most loved trees has natural colour and texture. The ordinary life becomes richer with wood's naturalness, comfortableness, and modern touch. Apply it to various housing and commercial areas as well as to the furniture and props that need to be remodeled.





Pine

O AG18





<sup>©</sup> AL26





🖰 AG21







**O** AG11



**O**AG02



NEW 🗸 AL34



🖲 AG17



AL28







✓ B4

• AG16



**O** AL12









O AG09



• AT05







➡ AT04



➡ AT02



🕓 E50



✓ F7



<sup>©</sup> AL18



<sup>©</sup> AL32



AL20



O AL21



➡ AT06



✓ H7





✓ H50









**√**H8



✓ H10



🗸 G6





✓ Available (Min 2 LM) () On request Min. 25 LM () Contact us 65





**O** AD