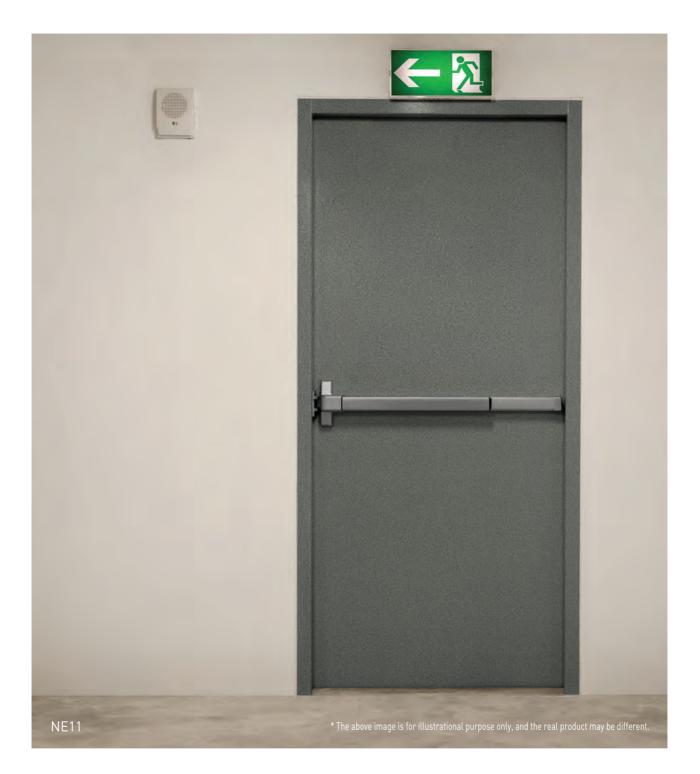

• ND07

**O** NE50

**O** ND01

Do not overlook spaces that you are too familiar with. Cover Styl' presents a natural and smooth surface with realistic colours and a sanded texture.

**NEW √** NE11

**•** NE45

**O** AB07