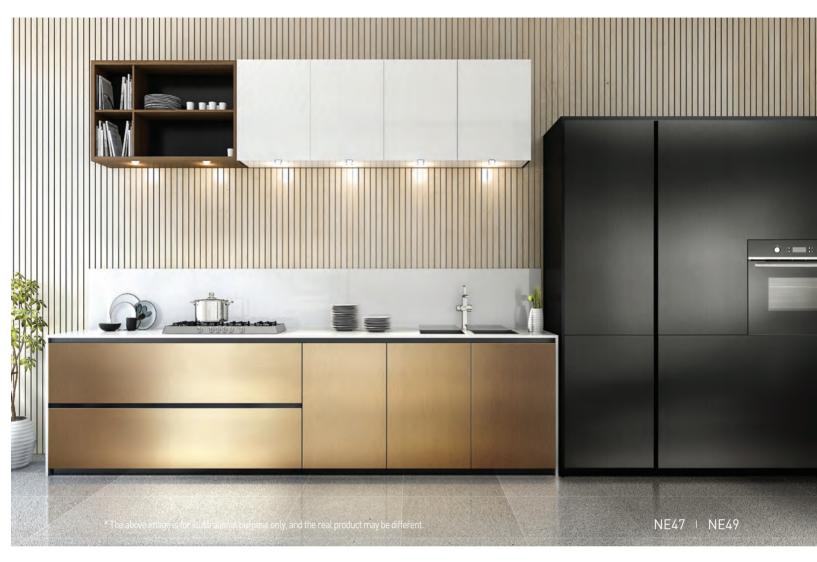

t can be felt through your fingertips.

Solid Colour

Metallic

• Fabric

Wood



NE49

NE47

## BASIC



## SOLID COLOUR

## Harmony within different exciting tastes

Express your emotions with a deeper and richer Solid that has all the colours from comfortable and warm pastel colours to the latest trendy colors.









| ✓ M0 | ✓ 04 | © RM19 | © RM25 |
|------|------|--------|--------|









| <b>©</b> RM10 | <b>√</b> N3 | © RM27 | © RM03 |
|---------------|-------------|--------|--------|

| <b>©</b> RM26 | ✓ M10 | ✓ K4 | <b>√</b> K5 |
|---------------|-------|------|-------------|

| © RM12 | © RM02 | © RM14 | © RM06 |
|--------|--------|--------|--------|







ND02



✓ Q50

Lavy A



ND06



**O** ND05



**O** NE48



ND03



**O** ND04



• ND07



**O** NE50



**O** ND01







Do not overlook spaces that you are too familiar with. Cover Styl' presents a natural and smooth surface with realistic colours and a sanded texture.



**NEW √** NE11











**•** NE45







**O** AB07

✓ AB05



# Change

Adds new emotion

New things always bring thrill to daily routines. It is the same with interior spaces. It is more fun to find new things from familiarity rather than having the same interior design all the time. Prepare a new change for the plain space with a Natural Surface that satisfies your taste and includes the charm of new material.



Metallic Fabric

Leather



# NATURAL SURFACE



Natural stone & Marble that turned the texture and colours of various materials found in nature into modernized details provides natural yet chic atmosphere. Unique patt