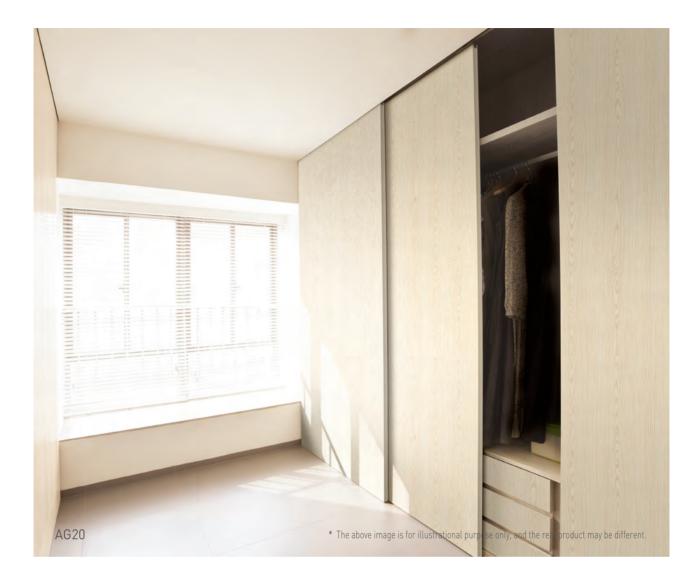

**NEW √** AG14

O AG13

O AG15

Cover Styl' Wood made with the look of the most loved trees has natural colour and texture. The ordinary life becomes richer with wood's naturalness, comfortableness, and modern touch. Apply it to various housing and commercial areas as well as to the furniture and props that need to be remodeled.

Pine

O AG18

<sup>©</sup> AL26

🖰 AG21

**O** AG11

**O**AG02

NEW 🗸 AL34

🖲 AG17